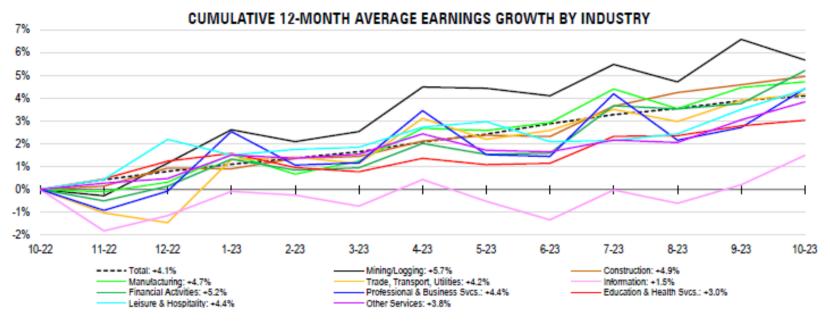

| Monthly Earnings Growth       | October |
|-------------------------------|---------|
| Mining/Logging                | -0.9%   |
| Construction                  | +0.4%   |
| Manufacturing                 | +0.2%   |
| Trade, Transport, Utilities   | +0.3%   |
| Information                   | +1.3%   |
| Financial Activities          | +1.4%   |
| Professional & Business Svcs. | +1.7%   |
| Education & Health Svcs.      | +0.2%   |
| Leisure & Hospitality         | +0.8%   |
| Other Services                | +0.8%   |
| Total                         | +0.2%   |