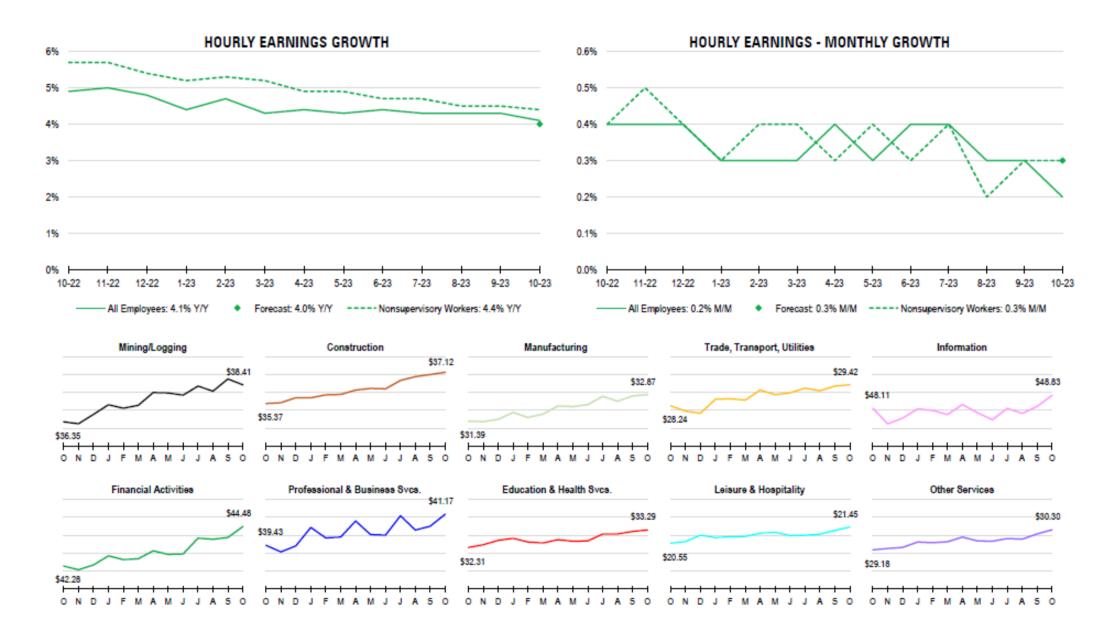

## **KEY TAKE AWAYS**

- **Job creation:** 150k new jobs were created, missing predictions of 180k new jobs.
- **Unemployment Rate** increased by 0.1% to 3.9% while forecasts predicted no change.
- **Job openings to unemployed workers** holds steady from previous months, and wage growth continues to cool down.

| Monthly Earnings Growth       | October |
|-------------------------------|---------|
| Mining/Logging                | -0.9%   |
| Construction                  | +0.4%   |
| Manufacturing                 | +0.2%   |
| Trade, Transport, Utilities   | +0.3%   |
| Information                   | +1.3%   |
| Financial Activities          | +1.4%   |
| Professional & Business Svcs. | +1.7%   |
| Education & Health Svcs.      | +0.2%   |
| Leisure & Hospitality         | +0.8%   |
| Other Services                | +0.8%   |
| Total                         | +0.2%   |