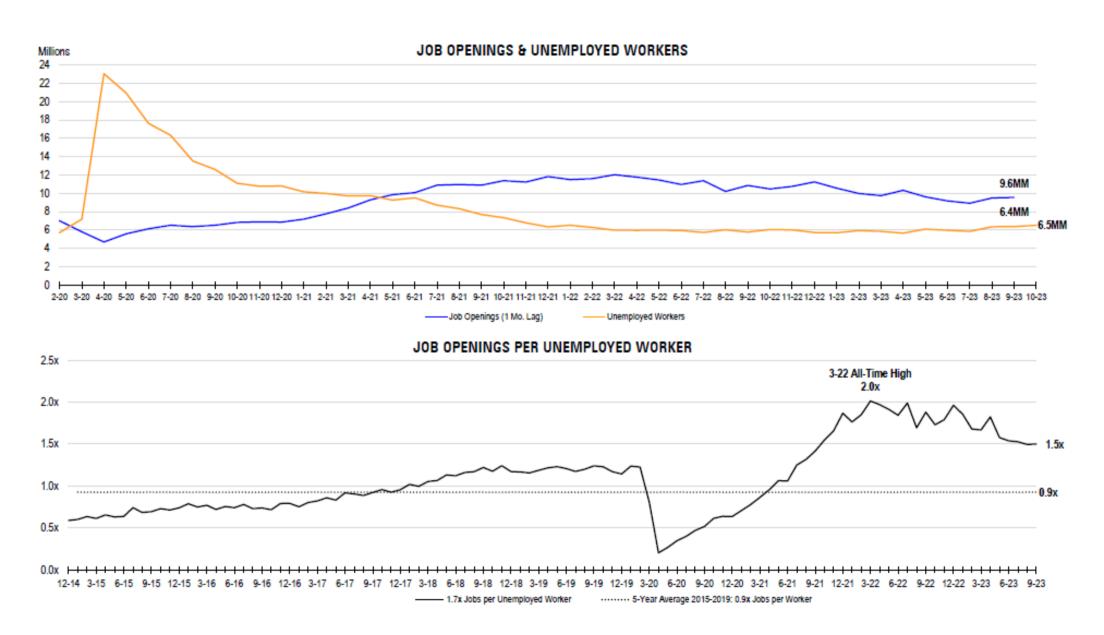

## **KEY TAKE AWAYS**

- **Job creation:** 150k new jobs were created, missing predictions of 180k new jobs.
- **Unemployment Rate** increased by 0.1% to 3.9% while forecasts predicted no change.
- **Job openings to unemployed workers** holds steady from previous months, and wage growth continues to cool down.