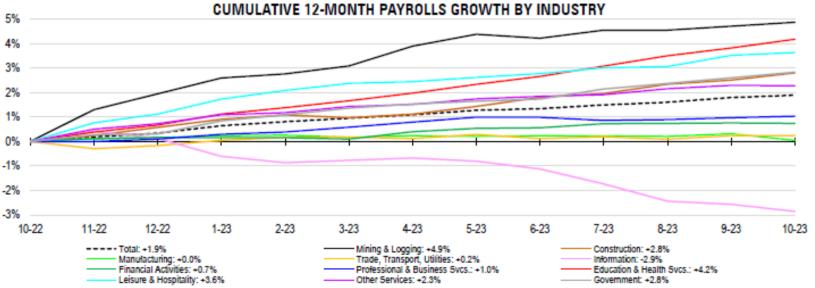

| Monthly Payrolla Growth       | October |
|-------------------------------|---------|
| Mining/Logging                | +0.2%   |
| Construction                  | +0.3%   |
| Manufacturing                 | -0.3%   |
| Trade, Transport, Utilities   | -0.0%   |
| Information                   | -0.3%   |
| Financial Activities          | -0.0%   |
| Professional & Business Svcs. | +0.1%   |
| Education & Health Svcs.      | +0.3%   |
| Leisure & Hospitality         | +0.1%   |
| Other Services                | -0.0%   |
| Government                    | +0.2%   |
| Total                         | +0.1%   |