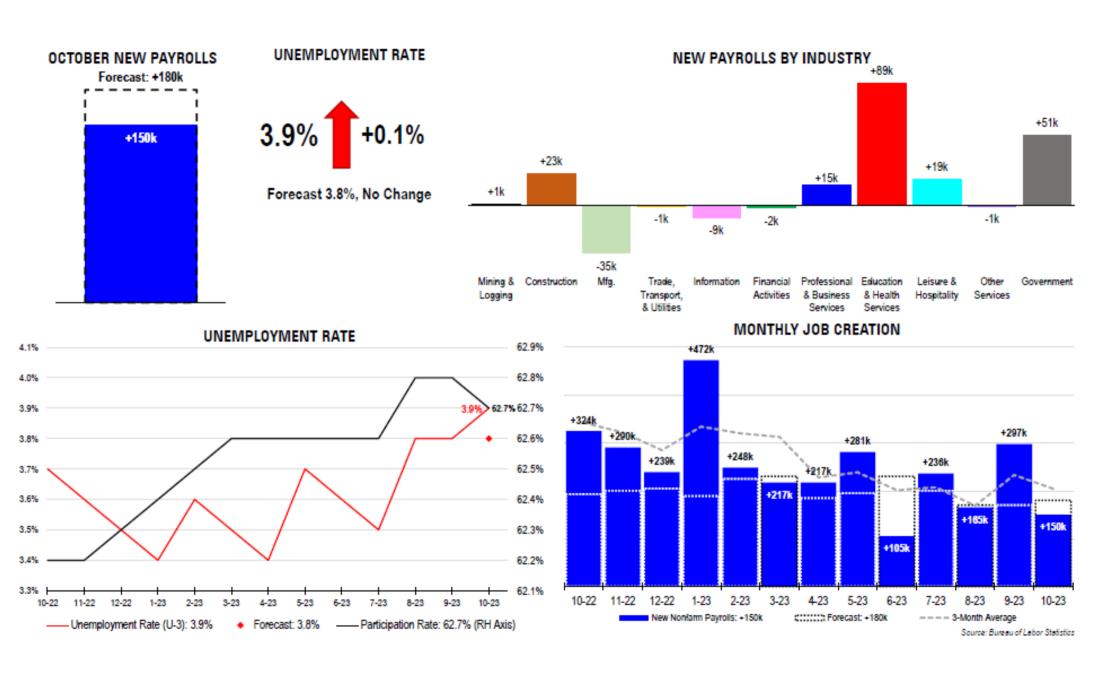

## **SUMMARY**

The October Employment report falls short of expectations in job creation, specifically in manufacturing with a decline in 35k jobs, likely due to strike activity.

## **KEY TAKE AWAYS**

- **Job creation:** 150k new jobs were created, missing predictions of 180k new jobs.
- **Unemployment Rate** increased by 0.1% to 3.9% while forecasts predicted no change.
- **Job openings to unemployed workers** holds steady from previous months, and wage growth continues to cool down.